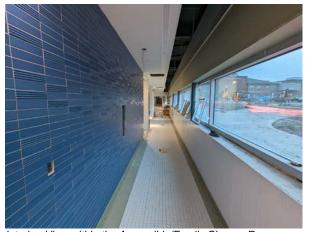

inting of the pool area has commenced.
- Reception desk wall set-outs have commenced.
- Drywall installation, taping and mudding is nearing completion.
- HVAC installation is nearing completion in the Main Lobby area. Further HVAC work in other areas is continuing.
- Light fixtures are installed within the Main Lobby and Lower Lobby areas. Further electrical work is continuing.
- Hoarding walls have been removed on the second floor and replaced with construction fencing.
- Hoarding walls have been removed in the Health Club.
- Painting of walls and finishing of the Health Club renovated area is continuing.



Exterior: View north (south entrance from Hardy Ave.)



Exterior: View west from south entrance







Interior: View within the Main Lobby



Interior: View within the Lower Lobby



Interior: View within the Accessible/Family Change Room



Interior: View within the Upper Lobby

## **Anticipated work for December 2024:**

- Finishing of concrete sidewalks
- Painting will continue
- Tile work will continue
- Reception desk construction to commence
- Mechanical, electrical, and sprinkler work will continue
- Installation of plumbing fixtures
- Finishing of Health Club renovation work

a+LiNK Architecture Inc. will continue to provide monthly construction updates on the Tillsonburg Community Centre Addition.