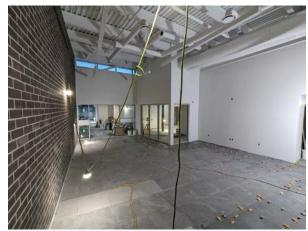

lls, doors and frames is continuing.
- Painting of the pool area has commenced.
- Reception desk wall set-outs have commenced.
- Drywall installation, taping and mudding is nearing completion.
- HVAC installation is nearing completion in the Main Lobby area. Further HVAC work in other areas is continuing.
- Light fixtures are installed within the Main Lobby and Lower Lobby areas. Further electrical work is continuing.
- Hoarding walls have been removed on the second floor and replaced with construction fencing.
- Hoarding walls have been removed in the Health Club.
- Painting of walls and finishing of the Health Club renovated area is continuing.



Exterior: View north (south entrance from Hardy Ave.)



Exterior: View west from south entrance







Interior: View within the Main Lobby



Interior: View within the Lower Lobby



Interior: View within the Accessible/Family Change Room



Interior: View within the Upper Lobby

## **Anticipated work for December 2024:**

- Finishing of concrete sidewalks
- Painting will continue
- Tile work will continue
- Reception desk construction to commence
- Mechanical, electrical, and sprinkler work will continue
- Installation of plumbing fixtures
- Finishing of Health Club renovation work

a+LiNK Architecture Inc. will continue to provide monthly construction updates on the Tillsonburg Community Centre Addition.