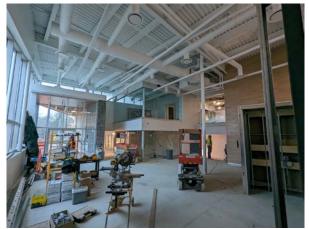

Exterior: View north (south entrance from Hardy Ave.)

Exterior: View west from south entrance

Interior: View within the Main Lobby

Interior: View within the Lower Lobby

Interior: View within the Accessible/Family Change Room