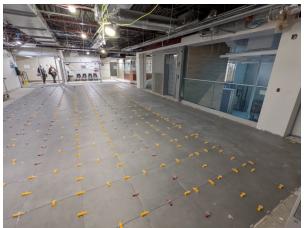

Exterior: View north (south entrance from Hardy Ave.)

Exterior: View west from south entrance

Interior: View within the Main Lobby

Interior: View within the Lower Lobby

Interior: View within the Accessible/Family Change Room