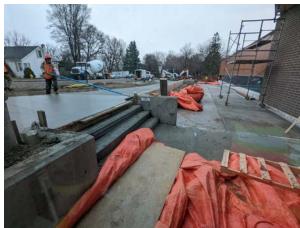

## **November and December 2024**

Interior and exterior construction further progressed during the month of November and is continuing to progress through December.

- · Site grading work was completed.
- Exterior trench drain installation has commenced.
- Exterior light post bases are installed.
- Formwork and cast-in-place concrete sidewalk pouring was underway.
- Interior aluminum framing with glazing installation is nearing completion on the second floor.
- Floor tile, tile wall base, and wall tile installation is continuing within the Women's Change Room, Men's Change Room, and Accessible/Family Change Room.
- Floor tile installation has commenced within the first floor and second floor lobby areas.
- Painting of walls, doors and frames is continuing.
- Painting of the pool area has commenced.
- Reception desk wall set-outs have commenced.
- Drywall installation, taping and mudding is nearing completion.
- HVAC installation is nearing completion in the Main Lobby area. Further HVAC work in other areas is continuing.
- Light fixtures are installed within the Main Lobby and Lower Lobby areas. Further electrical work is continuing.
- Hoarding walls have been removed on the second floor and replaced with construction fencing.
- Hoarding walls have been removed in the Health Club.
- Painting of walls and finishing of the Health Club renovated area is continuing.

## **Anticipated work for December 2024:**

- Finishing of concrete sidewalks
- Painting will continue
- Tile work will continue
- Reception desk construction to commence
- Mechanical, electrical, and sprinkler work will continue
- Installation of plumbing fixtures
- Finishing of Health Club renovation work