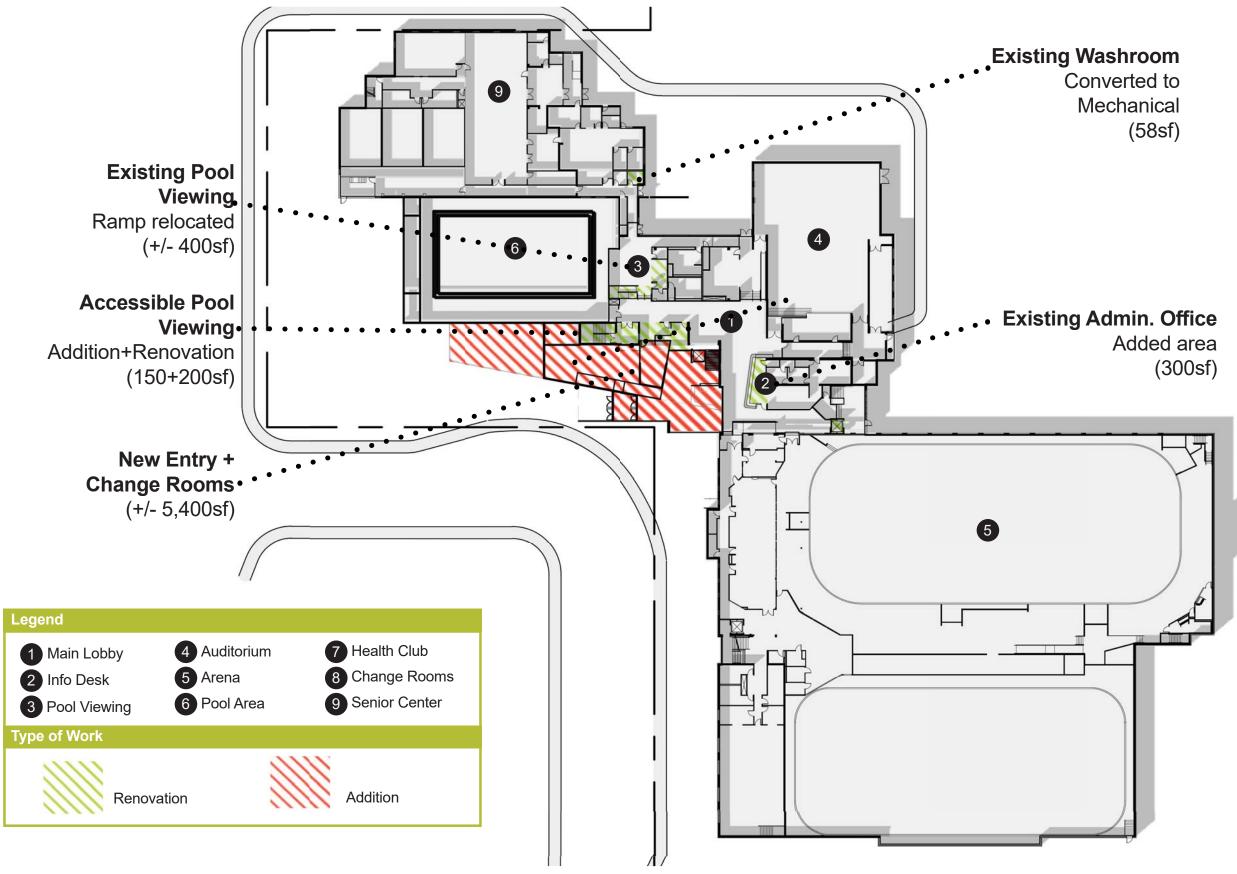

#### **SCOPE OF WORK:** LOWER LEVEL **Existing Change** .Rooms + Pool Office Renovation (+/-3,000 sf)**Existing Pool** new ramp + .. • Existing Sauna deck resurfacing \*Removed for additional (+/-7,830 sf)Health Club area (+/-540 sf)**New Entry +** Change Rooms • (+/- 5,400sf) Legend 9 Senior Center 1 Upper Lobby 5 Arena . •New Ice Melt Pit + 10 Change Rooms 6 Pool Area 2 Info Desk Storage **11** Administration 3 Pool Viewing 7 Health Club (775 sf)12 Meeting Room 4 Auditorium 8 Change Rooms **Type of Work**