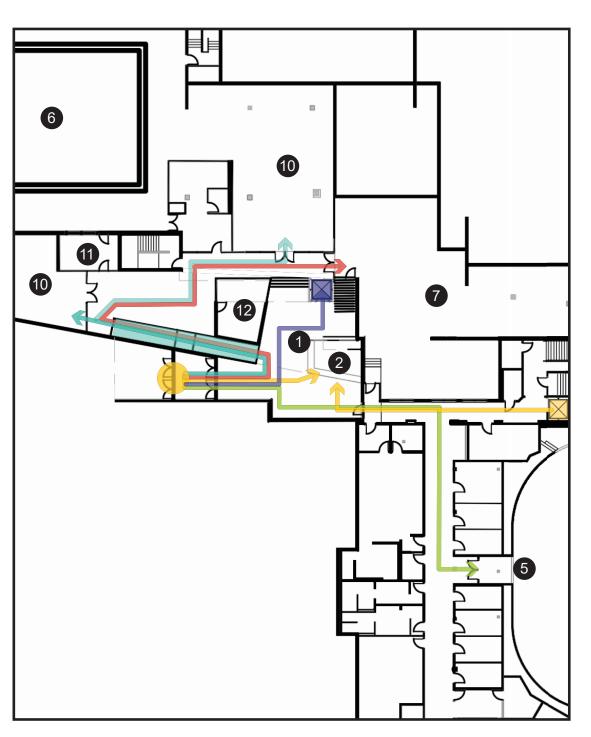

#### **CIRCULATION DIAGRAM: UPPER LEVEL**

REGULAR CIRCULATION PATH

BARRIER FREE CIRCULATION PATH

## FLOOR ELEVATIONS DIAGRAM: LOWER LEVEL 9 Legend 9 Senior Center 1 Main Lobby 5 Arena 10 Change Rooms 6 Pool Area 2 Info Desk 11 Administration 3 Pool Viewing 7 Health Club 12 Meeting Room 4 Auditorium 8 Change Rooms **Floor Heights** 238.29m 239.14m