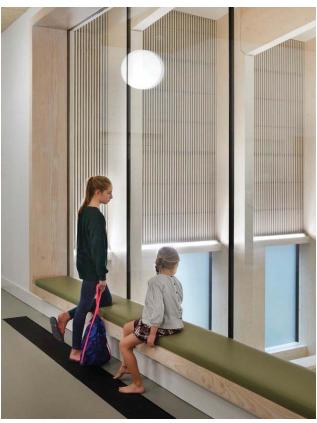

ealth Club (775 sf)12 Meeting Room 4 Auditorium 8 Change Rooms **Type of Work**



## FLOOR ELEVATIONS DIAGRAM: UPPER LEVEL



## FLOOR ELEVATIONS DIAGRAM: LOWER LEVEL 9 Legend 9 Senior Center 1 Main Lobby 5 Arena 10 Change Rooms 6 Pool Area 2 Info Desk 11 Administration 3 Pool Viewing 7 Health Club 12 Meeting Room 4 Auditorium 8 Change Rooms **Floor Heights** 238.29m 239.14m



#### **CIRCULATION DIAGRAM: UPPER LEVEL**



REGULAR CIRCULATION PATH



BARRIER FREE CIRCULATION PATH



#### **CIRCULATION DIAGRAM: LOWER LEVEL**



REGULAR CIRCULATION PATH



BARRIER FREE CIRCULATION PATH



#### **SCHEMATIC PLAN:** LOWER LEVEL



#### **SCHEMATIC PLAN: UPPER LEVEL**









































### **PRECEDENTS: EXTERIOR**



















### **PRECEDENTS: INTERIOR**