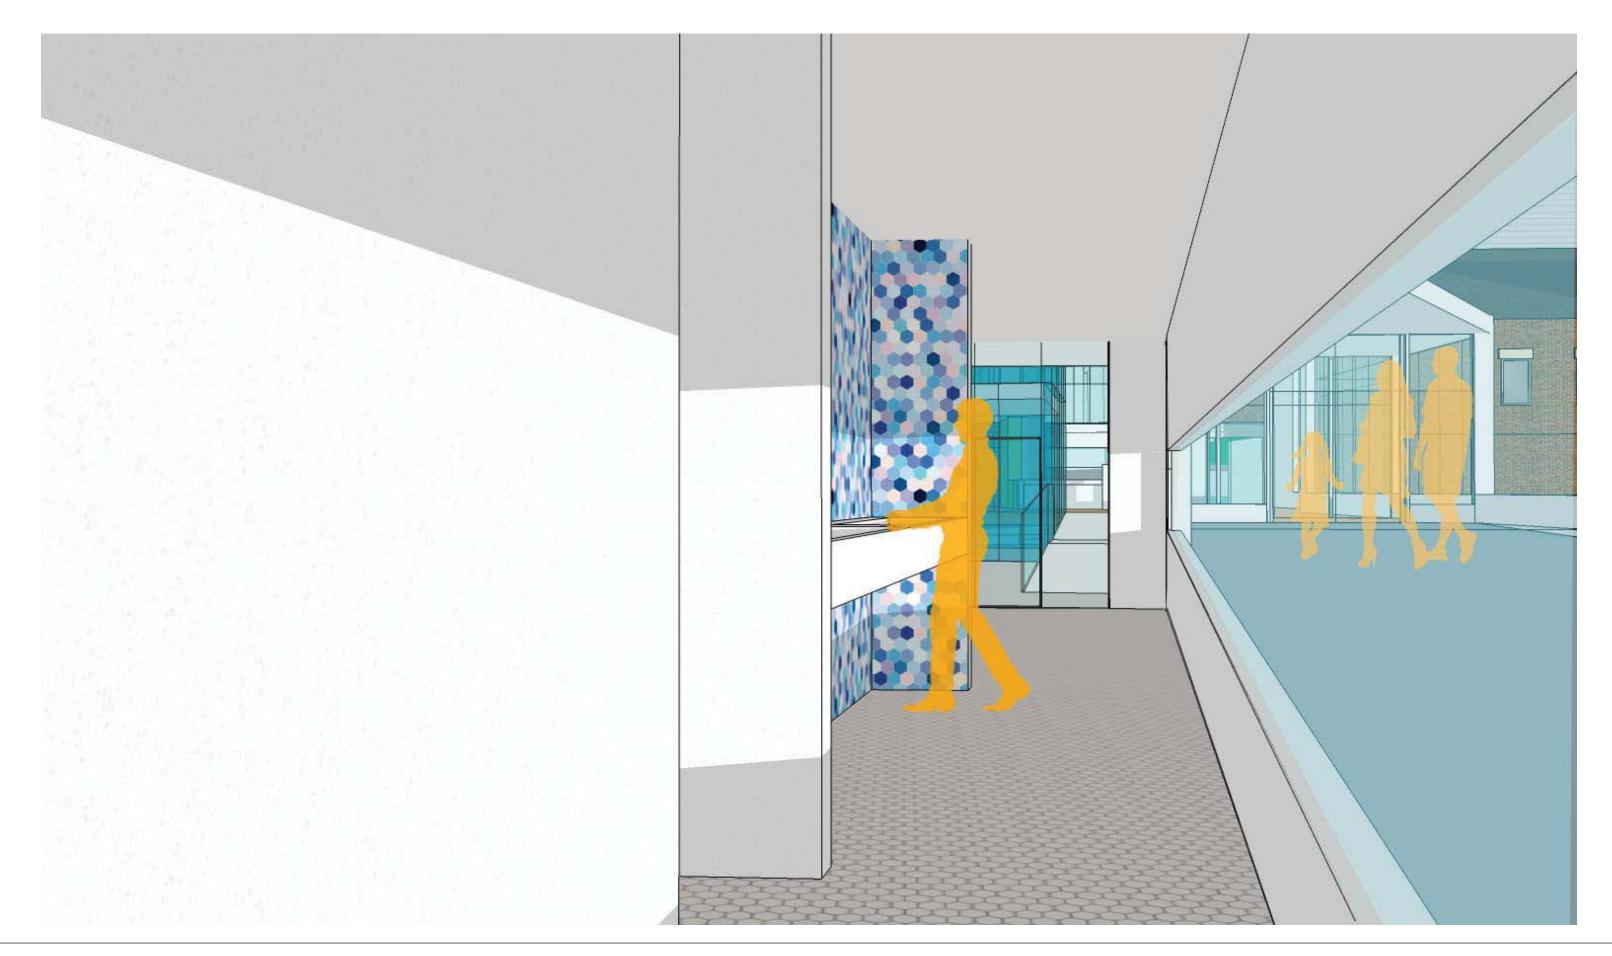

#### **CIRCULATION DIAGRAM: LOWER LEVEL**

REGULAR CIRCULATION PATH

BARRIER FREE CIRCULATION PATH