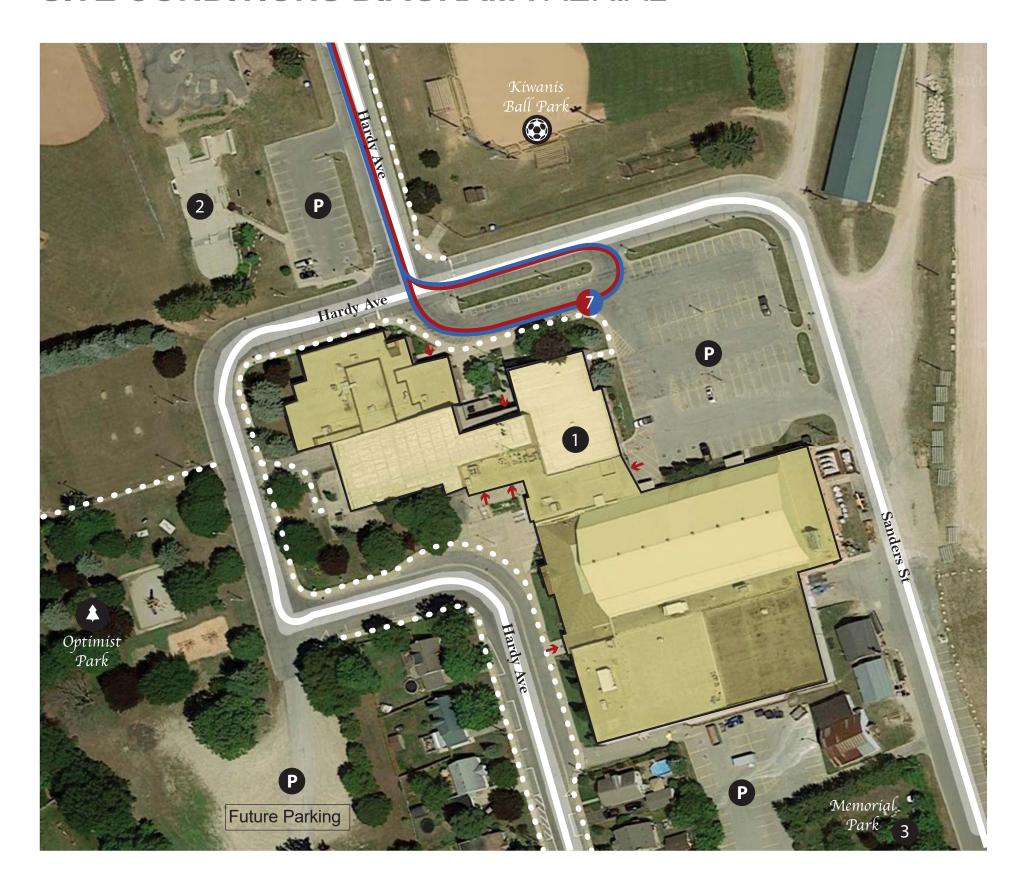

#### **SITE CONDITIONS DIAGRAM: AERIAL**

#### Legend

- 1 Tillsonburg Community Centre - (Site)
- 2 Kolin Smith Memorial Skatepark
- 3 Memorial Park
- Parking

Car Circulation

Pedestrian Circulation

- Natural Park
- Sports Facilities
- Entrance
- Bus Stop

**BLUE Transit Line** 

**RED Transit Line** 