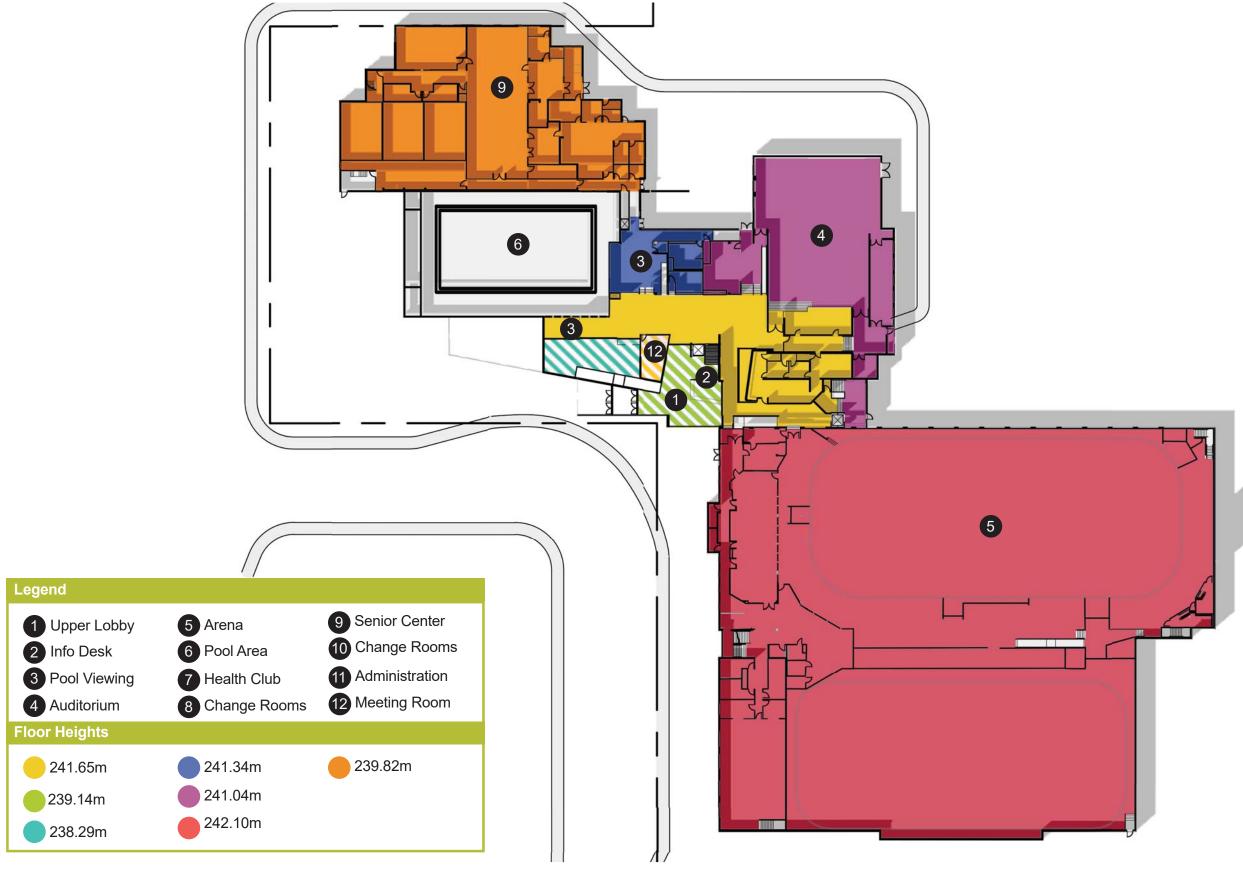

## FLOOR ELEVATIONS DIAGRAM: LOWER LEVEL 9 Legend 9 Senior Center 1 Main Lobby 5 Arena 10 Change Rooms 6 Pool Area 2 Info Desk 11 Administration 3 Pool Viewing 7 Health Club 12 Meeting Room 4 Auditorium 8 Change Rooms **Floor Heights** 238.29m 239.14m