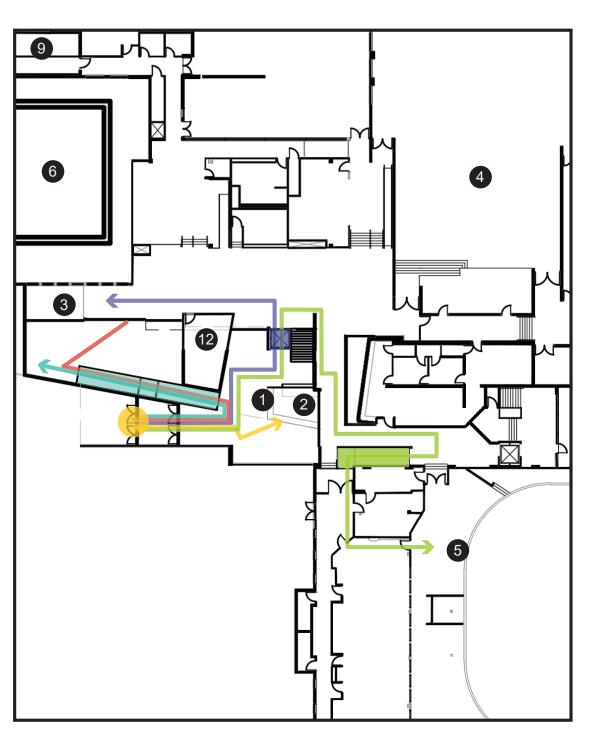

#### **CIRCULATION DIAGRAM: LOWER LEVEL**

REGULAR CIRCULATION PATH

BARRIER FREE CIRCULATION PATH

## FLOOR ELEVATIONS DIAGRAM: LOWER LEVEL 9 Legend 9 Senior Center 1 Main Lobby 5 Arena 10 Change Rooms 6 Pool Area 2 Info Desk 11 Administration 3 Pool Viewing 7 Health Club 12 Meeting Room 4 Auditorium 8 Change Rooms **Floor Heights** 238.29m 239.14m