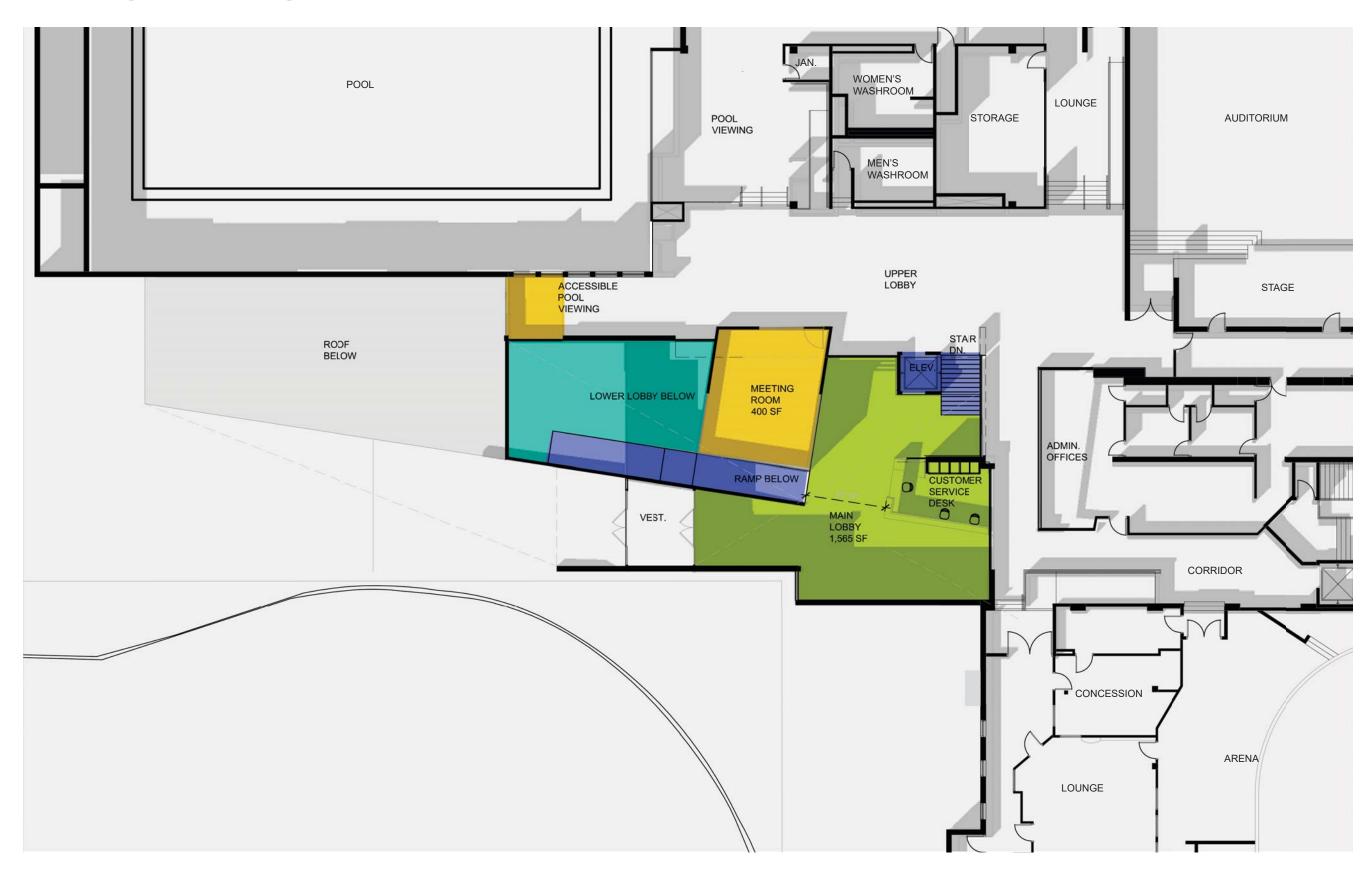

#### **SCHEMATIC PLAN: UPPER LEVEL**

#### **SCOPE OF WORK:** LOWER LEVEL **Existing Change** .Rooms + Pool Office Renovation (+/-3,000 sf)**Existing Pool** new ramp + .. • Existing Sauna deck resurfacing \*Removed for additional (+/-7,830 sf)Health Club area (+/-540 sf)**New Entry +** Change Rooms • (+/- 5,400sf) Legend 9 Senior Center 1 Upper Lobby 5 Arena . •New Ice Melt Pit + 10 Change Rooms 6 Pool Area 2 Info Desk Storage **11** Administration 3 Pool Viewing 7 Health Club (775 sf)12 Meeting Room 4 Auditorium 8 Change Rooms **Type of Work**