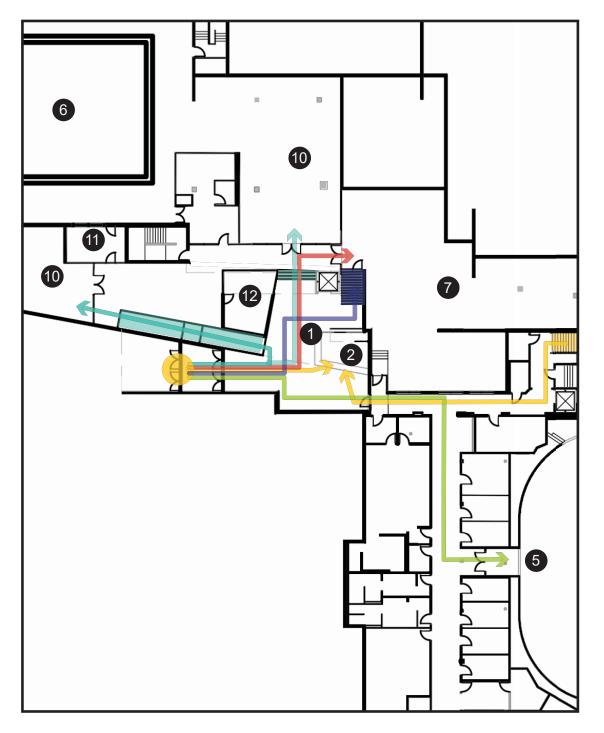

#### **CIRCULATION DIAGRAM: UPPER LEVEL**

REGULAR CIRCULATION PATH

BARRIER FREE CIRCULATION PATH

## FLOOR ELEVATIONS DIAGRAM: LOWER LEVEL 9 Legend 9 Senior Center 1 Main Lobby 5 Arena 10 Change Rooms 6 Pool Area 2 Info Desk 11 Administration 3 Pool Viewing 7 Health Club 12 Meeting Room 4 Auditorium 8 Change Rooms **Floor Heights** 238.29m 239.14m