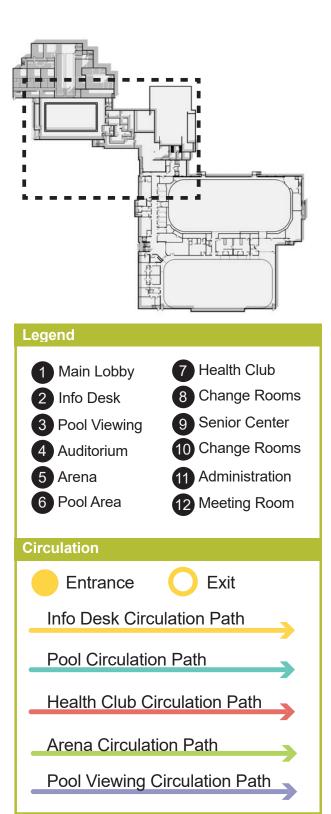

#### **SCOPE OF WORK:** LOWER LEVEL **Existing Change** .Rooms + Pool Office Renovation (+/-3,000 sf)**Existing Pool** new ramp + .. • Existing Sauna deck resurfacing \*Removed for additional (+/-7,830 sf)Health Club area (+/-540 sf)**New Entry +** Change Rooms • (+/- 5,400sf) Legend 9 Senior Center 1 Upper Lobby 5 Arena . •New Ice Melt Pit + 10 Change Rooms 6 Pool Area 2 Info Desk Storage **11** Administration 3 Pool Viewing 7 Health Club (775 sf)12 Meeting Room 4 Auditorium 8 Change Rooms **Type of Work**

## FLOOR ELEVATIONS DIAGRAM: LOWER LEVEL 9 Legend 9 Senior Center 1 Main Lobby 5 Arena 10 Change Rooms 6 Pool Area 2 Info Desk 11 Administration 3 Pool Viewing 7 Health Club 12 Meeting Room 4 Auditorium 8 Change Rooms **Floor Heights** 238.29m 239.14m

#### **CIRCULATION DIAGRAM: LOWER LEVEL**

REGULAR CIRCULATION PATH

BARRIER FREE CIRCULATION PATH