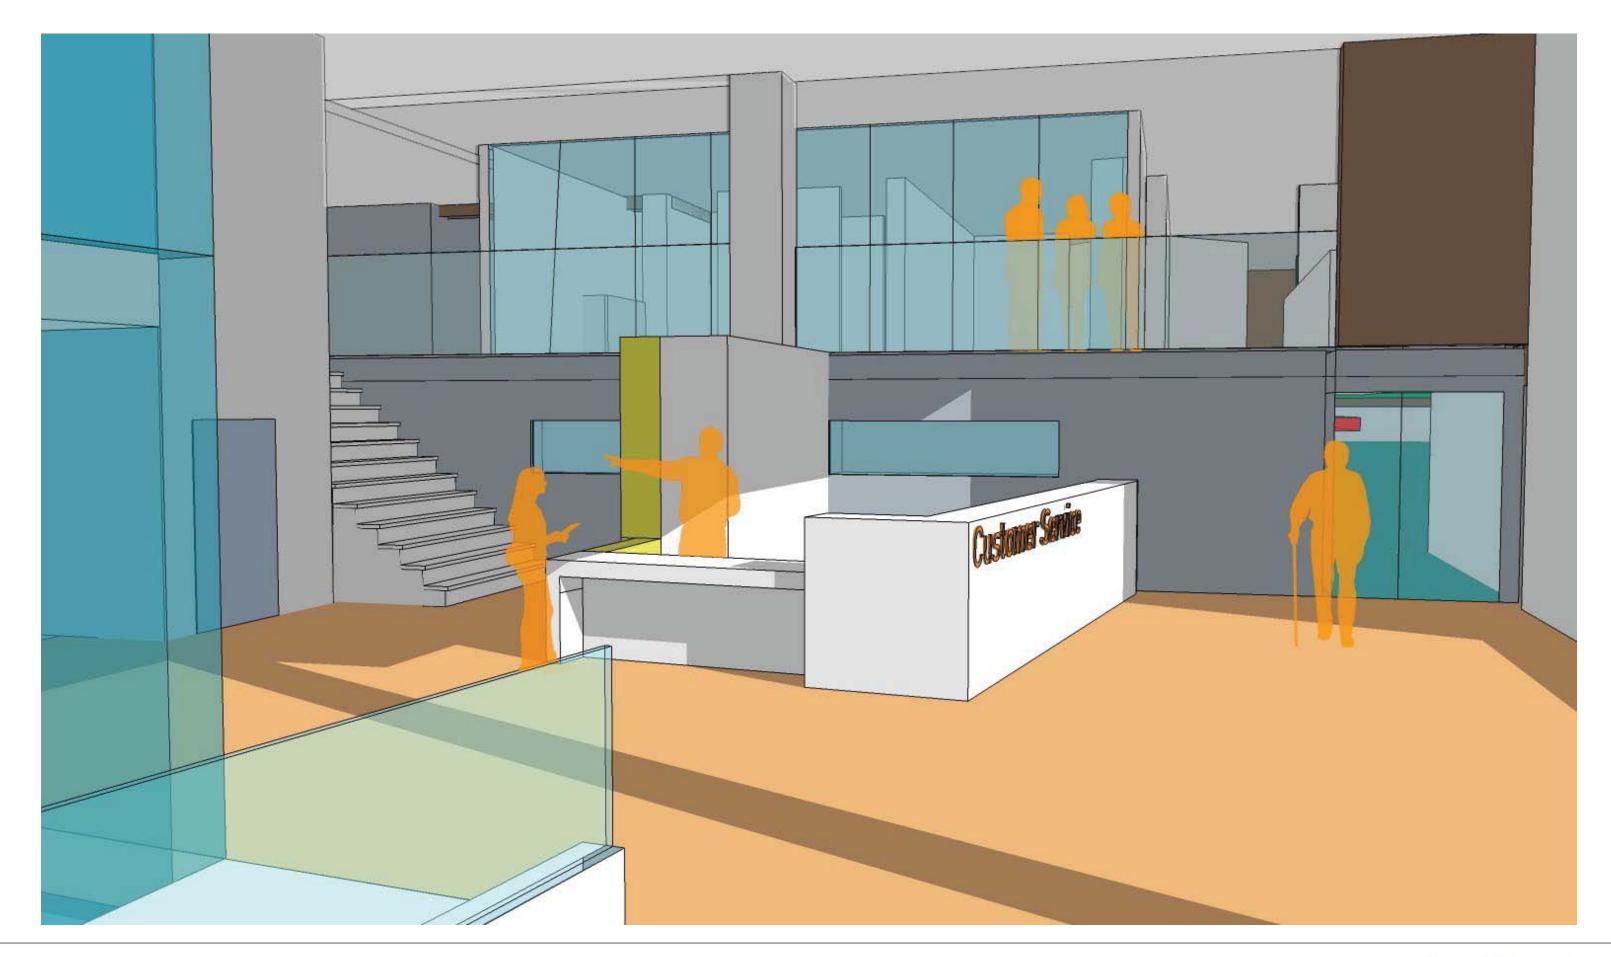

Arena . •New Ice Melt Pit + 10 Change Rooms 6 Pool Area 2 Info Desk Storage **11** Administration 3 Pool Viewing 7 Health Club (775 sf)12 Meeting Room 4 Auditorium 8 Change Rooms **Type of Work**



## FLOOR ELEVATIONS DIAGRAM: UPPER LEVEL



## FLOOR ELEVATIONS DIAGRAM: LOWER LEVEL 9 Legend 9 Senior Center 1 Main Lobby 5 Arena 10 Change Rooms 6 Pool Area 2 Info Desk 11 Administration 3 Pool Viewing 7 Health Club 12 Meeting Room 4 Auditorium 8 Change Rooms **Floor Heights** 238.29m 239.14m



#### **CIRCULATION DIAGRAM: UPPER LEVEL**



REGULAR CIRCULATION PATH



BARRIER FREE CIRCULATION PATH



#### **CIRCULATION DIAGRAM: LOWER LEVEL**



REGULAR CIRCULATION PATH



BARRIER FREE CIRCULATION PATH



#### **SCHEMATIC PLAN:** LOWER LEVEL



#### **SCHEMATIC PLAN: UPPER LEVEL**









































### **PRECEDENTS: EXTERIOR**



















### **PRECEDENTS: INTERIOR**