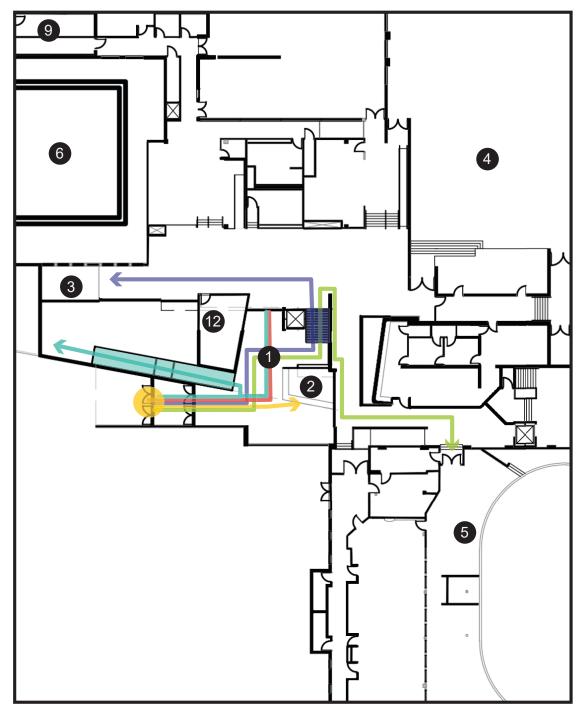

#### **CIRCULATION DIAGRAM: LOWER LEVEL**

REGULAR CIRCULATION PATH

BARRIER FREE CIRCULATION PATH