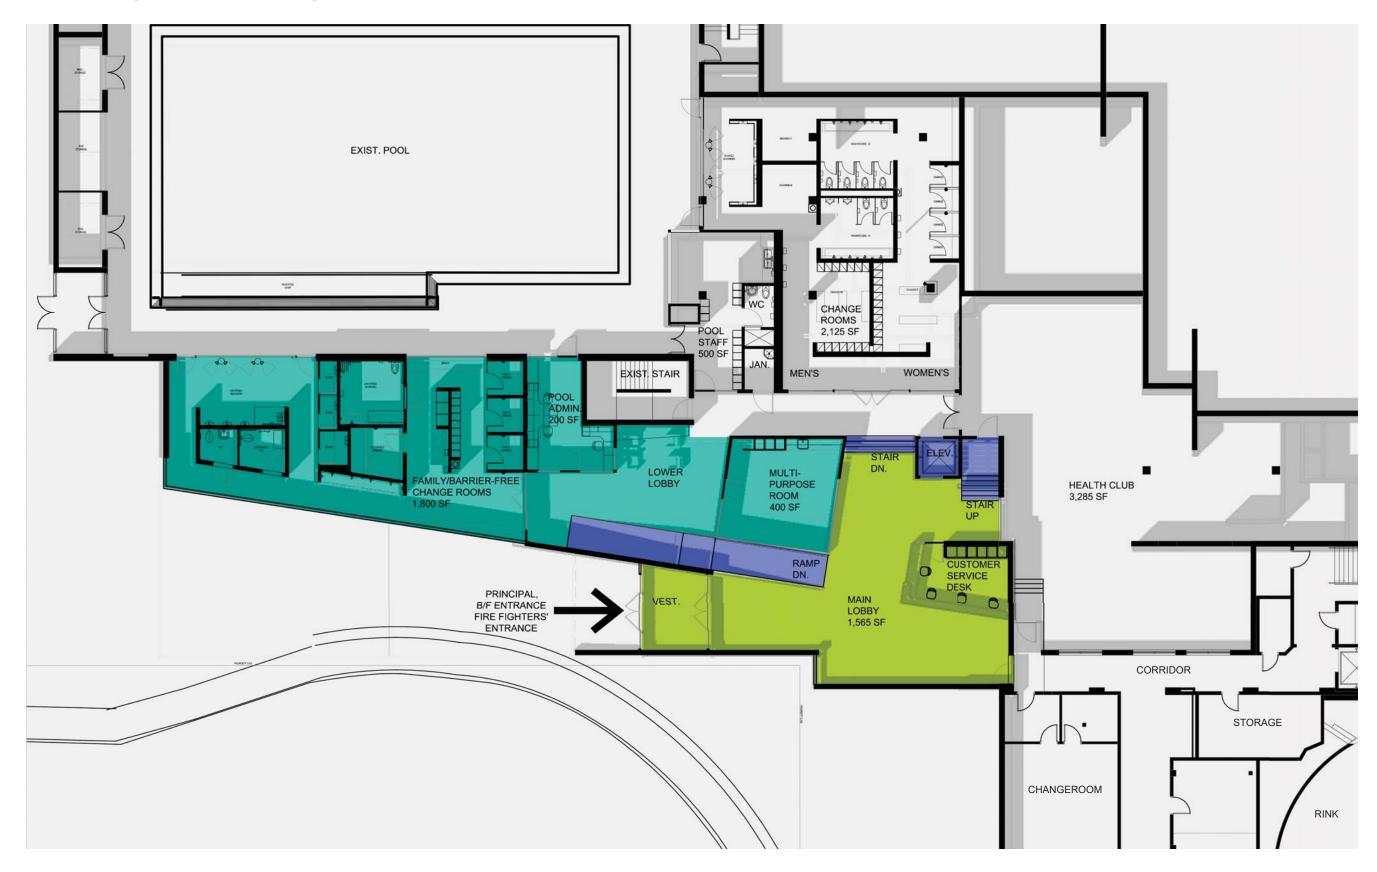

#### **SCHEMATIC PLAN:** LOWER LEVEL

#### **SCOPE OF WORK:** LOWER LEVEL **Existing Change** .Rooms + Pool Office Renovation (+/-3,000 sf)**Existing Pool** new ramp + .. • Existing Sauna deck resurfacing \*Removed for additional (+/-7,830 sf)Health Club area (+/-540 sf)**New Entry +** Change Rooms • (+/- 5,400sf) Legend 9 Senior Center 1 Upper Lobby 5 Arena . •New Ice Melt Pit + 10 Change Rooms 6 Pool Area 2 Info Desk Storage **11** Administration 3 Pool Viewing 7 Health Club (775 sf)12 Meeting Room 4 Auditorium 8 Change Rooms **Type of Work**