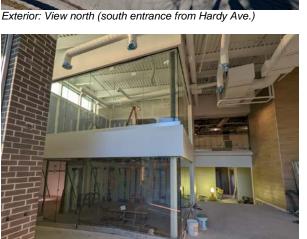

## October 2024

Construction for the Tillsonburg Community Centre's south addition and interior renovation work continued to develop through the month of October.

- Exterior building envelope work has progressed.
- Exterior wall packs are installed.
- Excavation for frost slabs has commenced.
- Backfilling and site grading work is continuing.
- Interior aluminum framing with glazing installation appears complete on the ground floor and is nearing completion on the second floor.
- Floor tile, tile wall base, and wall tile are being installed within the Women's Change Room, Men's Change Room, and Accessible/Family Change Room.
- Wall tile installation is nearing completion on the south and west faces of the elevator shaft.
- Drywall installation, taping and mudding is nearing completion.
- Dryfall paint application has progressed within the Main Lobby.
- Painting of walls, doors and frames has progressed.
- HVAC and electrical work is continuing within the new and renovated areas.
- Additional hoarding has been removed on the second floor.

Interior: View within the Main Lobby

Exterior: View east (south entrance from Hardy Ave.)

Interior: View within the Existing Change Rooms

Interior: View within the Accessible/Family Change Room