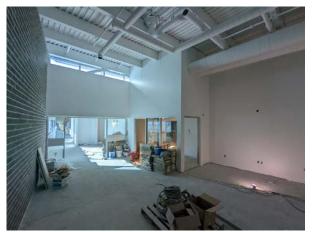

Interior: View within the Main Lobby

Exterior: View east (south entrance from Hardy Ave.)

Interior: View within the Existing Change Rooms

Interior: View within the Accessible/Family Change Room