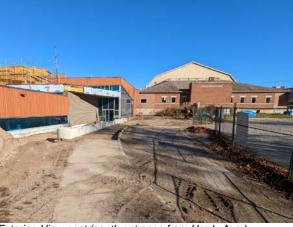

## October 2024

Construction for the Tillsonburg Community Centre's south addition and interior renovation work continued to develop through the month of October.

- Exterior building envelope work has progressed.
- Exterior wall packs are installed.
- Excavation for frost slabs has commenced.
- Backfilling and site grading work is continuing.
- Interior aluminum framing with glazing installation appears complete on the ground floor and is nearing completion on the second floor.
- Floor tile, tile wall base, and wall tile are being installed within the Women's Change Room, Men's Change Room, and Accessible/Family Change Room.
- Wall tile installation is nearing completion on the south and west faces of the elevator shaft.
- Drywall installation, taping and mudding is nearing completion.
- Dryfall paint application has progressed within the Main Lobby.
- Painting of walls, doors and frames has progressed.
- HVAC and electrical work is continuing within the new and renovated areas.
- Additional hoarding has been removed on the second floor.

Interior: View within the Main Lobby

Exterior: View east (south entrance from Hardy Ave.)

Interior: View within the Existing Change Rooms

Interior: View within the Accessible/Family Change Room