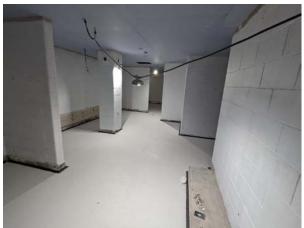

## October 2024

Construction for the Tillsonburg Community Centre's south addition and interior renovation work continued to develop through the month of October.

- Exterior building envelope work has progressed.
- Exterior wall packs are installed.
- Excavation for frost slabs has commenced.
- Backfilling and site grading work is continuing.
- Interior aluminum framing with glazing installation appears complete on the ground floor and is nearing completion on the second floor.
- Floor tile, tile wall base, and wall tile are being installed within the Women's Change Room, Men's Change Room, and Accessible/Family Change Room.
- Wall tile installation is nearing completion on the south and west faces of the elevator shaft.
- Drywall installation, taping and mudding is nearing completion.
- Dryfall paint application has progressed within the Main Lobby.
- Painting of walls, doors and frames has progressed.
- HVAC and electrical work is continuing within the new and renovated areas.
- Additional hoarding has been removed on the second floor.

Interior: View within the Main Lobby

Exterior: View east (south entrance from Hardy Ave.)

Interior: View within the Existing Change Rooms

Interior: View within the Accessible/Family Change Room