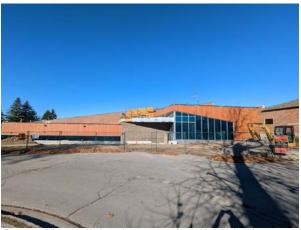

## October 2024

Construction for the Tillsonburg Community Centre's south addition and interior renovation work continued to develop through the month of October.

- Exterior building envelope work has progressed.
- Exterior wall packs are installed.
- Excavation for frost slabs has commenced.
- Backfilling and site grading work is continuing.
- Interior aluminum framing with glazing installation appears complete on the ground floor and is nearing completion on the second floor.
- Floor tile, tile wall base, and wall tile are being installed within the Women's Change Room, Men's Change Room, and Accessible/Family Change Room.
- Wall tile installation is nearing completion on the south and west faces of the elevator shaft.
- Drywall installation, taping and mudding is nearing completion.
- Dryfall paint application has progressed within the Main Lobby.
- Painting of walls, doors and frames has progressed.
- HVAC and electrical work is continuing within the new and renovated areas.
- Additional hoarding has been removed on the second floor.

Interior: View within the Main Lobby

Exterior: View east (south entrance from Hardy Ave.)

Interior: View within the Existing Change Rooms

Interior: View within the Accessible/Family Change Room